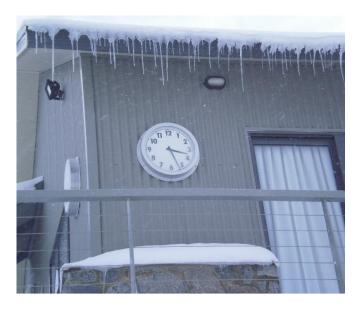

## 540mm Extreme Climate Clock

NSW Cross Country Skiing Association – Nordic Shelter, Perisher

Ideal for schools in Alpine regions and the Far North of Australia, this Outdoor clock operates in temperatures between -40C to 85C. A clock made to withstand extreme temperatures. Presentation wall plaques also available.

## THE FACTS:

- Visible over 50 metres
- Water-resistant
- Acrylic Safety Lens
- Heavy duty Quartz movement
- Lithium battery
- No wiring required
- Stainless steel anti-theft screws
- Diameter 540mm x W80mm
- Designed and manufactured in Australia
- Professional Powder-coat finish available in Dulux colour range
- 12 Month warranty from invoice date
- Model #SCC05 SNOW