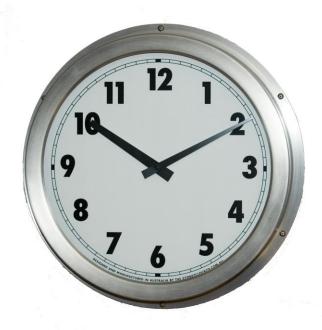

## 540mm Extreme Climate Clock

NSW Cross Country Skiing Association – Nordic Shelter, Perisher

Ideal for schools in Alpine regions and the Far North of Australia, this Outdoor clock operates in temperatures between -40C to 85C. A clock made to withstand extreme temperatures. Presentation wall plaques also available.

## THE FACTS:

- Visible over 50 metres
- Water-resistant
- Acrylic Safety Lens
- Heavy duty Quartz movement
- Lithium battery
- No wiring required
- Stainless steel anti-theft screws
- Diameter 540mm x W80mm
- Designed and manufactured in Australia
- Professional Powder-coat finish available in Dulux colour range
- 12 Month warranty from invoice date
- Model #SCC05 SNOW