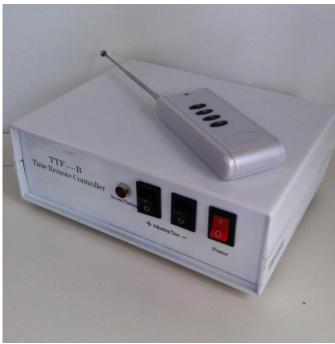

## 840mm Ultimate Clock

Master controller and remote control

With its enclosed hands, unbreakable polycarbonate dome, the Ultimate clock is perfectly suited in areas where ball play is frequent. Available in 10 different colours. Presentation plaques and customized emblem dials also on offer.

## THE FACTS:

- Visible over 75 metres
- Water-resistant
- Remote control setting
- Back-up battery
- Low voltage movement
- Plugs into standard power point
- Roto-moulded clock case
- Polycarbonate dome with UVresistant coating
- Diameter 840mm x W370mm
- Designed and manufactured in Australia
- 12 Month warranty from invoice date
- Model #SCC840 M&S REDPOLYSTR