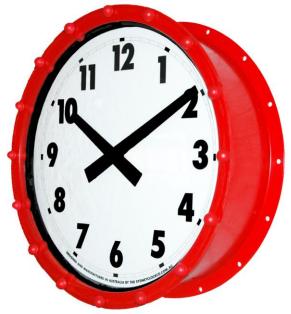

## 840mm Ultimate Clock

Master controller and remote control

With its enclosed hands, unbreakable polycarbonate dome, the Ultimate clock is perfectly suited in areas where ball play is frequent. Available in 10 different colours. Presentation plaques and customized emblem dials also on offer.

## THE FACTS:

- Visible over 75 metres
- Water-resistant
- Remote control setting
- Back-up battery
- Low voltage movement
- Plugs into standard power point
- Roto-moulded clock case
- Polycarbonate dome with UVresistant coating
- Diameter 840mm x W370mm
- Designed and manufactured in Australia
- 12 Month warranty from invoice date
- Model #SCC840 M&S REDPOLYSTR