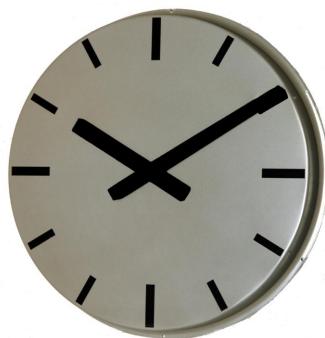

## 820mm Giant Outdoor clock with strokes

Hale School - WA

With a modern, simplistic dial, this Giant Outdoor clock can be mounted high on any building with the convenience of remote control setting and visibility of over 75 metres. Presentation plaques and customised emblem dials available.

## THE FACTS:

- Visible over 75 metres
- Water-resistant
- Remote control setting
- Back-up battery
- Low voltage movement
- Plugs into standard power point
- Exposed hands
- Diameter 820mm x W150mm
- Designed and manufactured in Australia
- Professional powder-coat finish
- 12 Month warranty from invoice date
- Model #SCC820 M&S STR