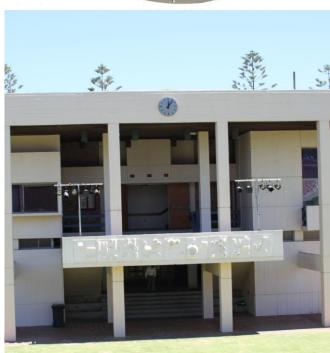

## 820mm Giant Outdoor clock with strokes

Hale School - WA

With a modern, simplistic dial, this Giant Outdoor clock can be mounted high on any building with the convenience of remote control setting and visibility of over 75 metres. Presentation plaques and customised emblem dials available.