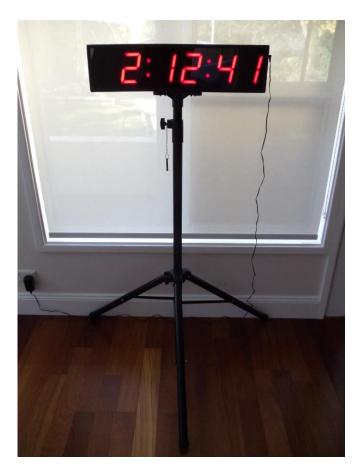

## 100mm Digit Clock / Timer / Stopwatch

Ideal for the exam room or for an outdoor sporting event, this large 6-digit LED clock and timer can be sat on a table or wall-/tripod-mounted.

## THE FACTS:

- 100mm high LED digits with 5 brightness levels
- 12 or 24 hour clock
- Up and down Timer
- 100<sup>th</sup> second Stopwatch
- Remote control setting
- 12V power adaptor
- Visible up to 50m
- L640mm x H160mm x W50mm
- Black aluminium frame
- Plexiglass lens
- Table-, wall- or tripod-mounted
- Sturdy folding aluminium tripod (max. over 2 metres)
- 5 year Lithium back-up battery
- 12 Month warranty
- Model #SCC20