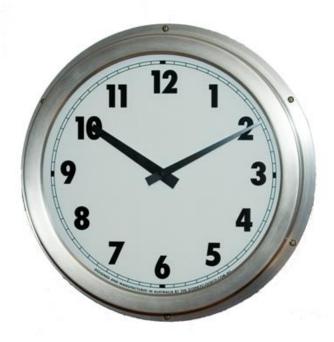

## 540mm Indoor Wall Clock

Simple to install, this Indoor wall clock has a classic, time-less design perfect for any school hall, office or reception. Personalise it with your school emblem. It makes an ideal gift for the 'end of year' or for a special presentation.

## THE FACTS:

- Visible over 50 metres
- Acrylic Safety Lens
- Not waterproof
- Heavy duty Quartz movement
- Battery life of 18 months
- No wiring required
- Hangs on a single screw
- Diameter 540mm x W80mm
- Designed and manufactured in Australia
- Professional Powder-coat finish available in Metallic Silver
- 12 Month warranty from invoice date
- Dial with emblem for surcharge
- Model #SCC04