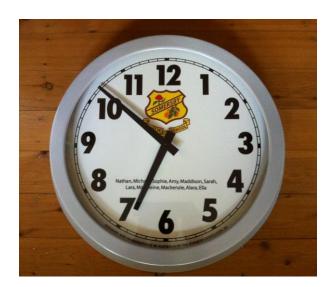

## 540mm Indoor Wall Clock

Simple to install, this Indoor wall clock has a classic, time-less design perfect for any school hall, office or reception. Personalise it with your school emblem. It makes an ideal gift for the 'end of year' or for a special presentation.

## THE FACTS:

- Visible over 50 metres
- Acrylic Safety Lens
- Not waterproof
- Heavy duty Quartz movement
- Battery life of 18 months
- No wiring required
- Hangs on a single screw
- Diameter 540mm x W80mm
- Designed and manufactured in Australia
- Professional Powder-coat finish available in Metallic Silver
- 12 Month warranty from invoice date
- Dial with emblem for surcharge
- Model #SCC04