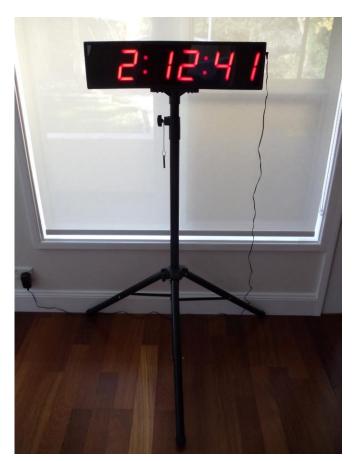

## 100mm Digit Clock / Timer / Stopwatch

Ideal for the exam room or for an outdoor sporting event, this large 6-digit LED clock and timer can be sat on a table or wall-/tripod-mounted.

## THE FACTS:

- 100mm high LED digits with 5 brightness levels
- 12 or 24 hour clock
- Up and down Timer
- 100<sup>th</sup> second Stopwatch
- Remote control setting
- 12V power adaptor
- Visible up to 50m
- L640mm x H160mm x W50mm
- Black aluminium frame
- Plexiglass lens
- Table-, wall- or tripod-mounted
- Sturdy folding aluminium tripod (max. over 2 metres)
- 5 year Lithium back-up battery
- 12 Month warranty
- Model #SCC20