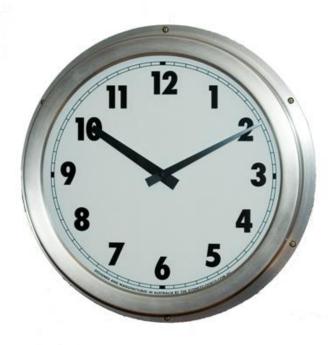

## 540mm Indoor Wall Clock

Simple to install, this Indoor wall clock has a classic, time-less design perfect for any school hall, office or reception. Personalise it with your school emblem. It makes an ideal gift for the 'end of year' or for a special presentation.

## THE FACTS:

- Visible over 50 metres
- Acrylic Safety Lens
- Not waterproof
- Heavy duty Quartz movement
- Battery life of 18 months
- No wiring required
- Hangs on a single screw
- Diameter 540mm x W80mm
- Designed and manufactured in Australia
- Professional Powder-coat finish available in Metallic Silver
- 12 Month warranty from invoice date
- Dial with emblem for surcharge
- Model #SCC04