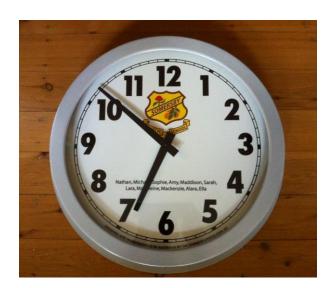

## 540mm Indoor Wall Clock

Simple to install, this Indoor wall clock has a classic, time-less design perfect for any school hall, office or reception. Personalise it with your school emblem. It makes an ideal gift for the 'end of year' or for a special presentation.

## THE FACTS:

- Visible over 50 metres
- Acrylic Safety Lens
- Not waterproof
- Heavy duty Quartz movement
- Battery life of 18 months
- No wiring required
- Hangs on a single screw
- Diameter 540mm x W80mm
- Designed and manufactured in Australia
- Professional Powder-coat finish available in Metallic Silver
- 12 Month warranty from invoice date
- Dial with emblem for surcharge
- Model #SCC04