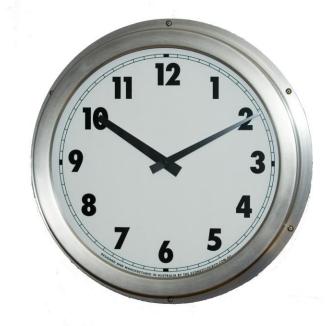

## 540mm Outdoor Clock

TAS school - Armidale

Perfect for the bustle of any school playground, the robust Outdoor Clock will stand up to just about anything. Make it your school clock by personalising it with your school colours and emblem. It makes an ideal gift for the 'end of year' or for a special presentation. Presentation wall plaques also available.

## THE FACTS:

- Visible over 50 metres
- Water-resistant
- Acrylic Safety Lens
- Heavy duty Quartz movement
- Battery life of 18 months
- No wiring required
- Stainless steel anti-theft screws
- Diameter 540mm x W80mm
- Designed and manufactured in Australia
- Professional Powder-coat finish available in Dulux colour range
- 12 Month warranty from invoice date
- Model #SCC05