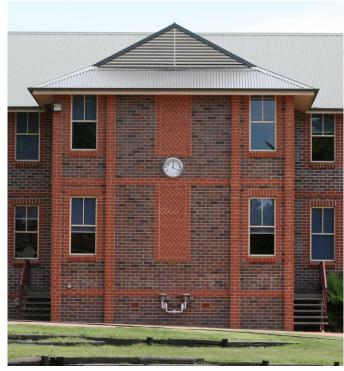

## 540mm Outdoor Clock

TAS school - Armidale

Perfect for the bustle of any school playground, the robust Outdoor Clock will stand up to just about anything. Make it your school clock by personalising it with your school colours and emblem. It makes an ideal gift for the 'end of year' or for a special presentation. Presentation wall plaques also available.