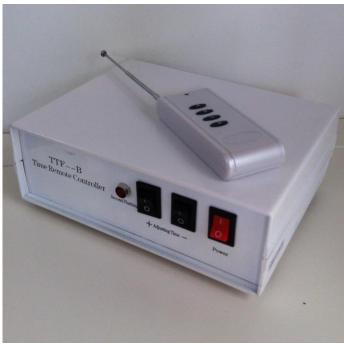

## 840mm Ultimate Clock

Master controller and remote control

With its enclosed hands, unbreakable polycarbonate dome, the Ultimate clock is perfectly suited in areas where ball play is frequent. Available in 10 different colours. Presentation plaques and customized emblem dials also on offer.

## THE FACTS:

- Visible over 75 metres
- Water-resistant
- Remote control setting
- Back-up battery
- Low voltage movement
- Plugs into standard power point
- Roto-moulded clock case
- Polycarbonate dome with UVresistant coating
- Diameter 840mm x W370mm
- Designed and manufactured in Australia
- 12 Month warranty from invoice date
- Model #SCC840 M&S REDPOLYSTR