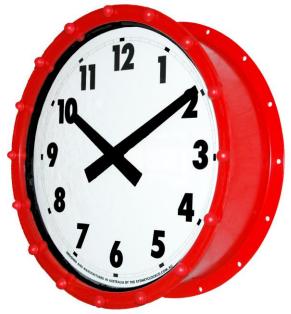

## 840mm Ultimate Clock

Master controller and remote control

With its enclosed hands, unbreakable polycarbonate dome, the Ultimate clock is perfectly suited in areas where ball play is frequent. Available in 10 different colours. Presentation plaques and customized emblem dials also on offer.

## THE FACTS:

- Visible over 75 metres
- Water-resistant
- Remote control setting
- Back-up battery
- Low voltage movement
- Plugs into standard power point
- Roto-moulded clock case
- Polycarbonate dome with UVresistant coating
- Diameter 840mm x W370mm
- Designed and manufactured in Australia
- 12 Month warranty from invoice date
- Model #SCC840 M&S REDPOLYSTR