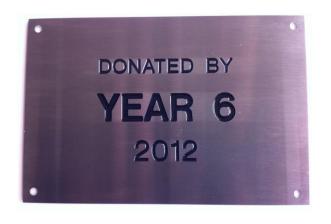

## **Presentation Wall Plaque**

This presentation wall plaque ensures your gift will be remembered for generations. Available with the purchase of any School Clock – the perfect compliment.

## THE FACTS:

- Engraved lettering
- Complete With Fixing Screws
- Stainless Steel Or Brass
- Black Paint Filled
- Using The Latest Laser Cutting Technology
- 15 cm L X 10 cm H x 1.5mm T
- Designed and manufactured in Australia
- Model #SCC15x10