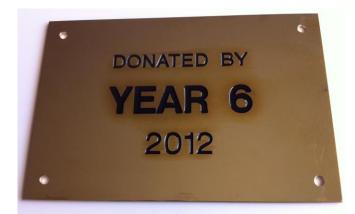

## **Presentation Wall Plaque**

This presentation wall plaque ensures your gift will be remembered for generations. Available with the purchase of any School Clock – the perfect compliment.

## THE FACTS:

- Engraved lettering
- Complete With Fixing Screws
- Stainless Steel Or Brass
- Black Paint Filled
- Using The Latest Laser Cutting Technology
- 15 cm L X 10 cm H x 1.5mm T
- Designed and manufactured in Australia
- Model #SCC15x10